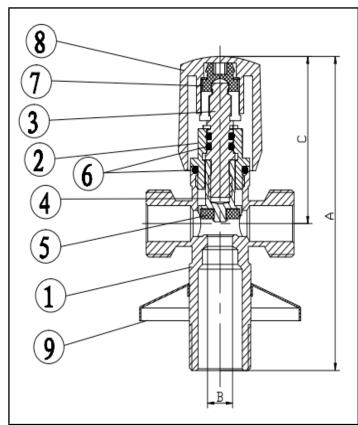

## **BRASS ANGLE VALVE**

IT'S SUITABLE FOR WATER SERVICE.

WORKING PRESSURE 10 BAR (145PSI) WORKING TEMPERATURE FROM 0°C TO +80°C (FROM 32°F TO 176°F)

THREADS ISO 228 (EQUIVALENT TO DIN 259 AND BS2779)

| NO | Parts            | Material                      |
|----|------------------|-------------------------------|
| 1  | Body             | CW617N                        |
| 2  | Bonnet           | CW617N                        |
| 3  | Stem             | CW617N                        |
| 4  | Seal Head        | CW617N                        |
| 5  | Seal Gasket      | NBR                           |
| 6  | O Ring           | NBR                           |
| 7  | Connector        | Plastic                       |
| 8  | Handwheel        | Zinc Alloy with Chrome Plated |
| 9  | Decorating Cover | SS304                         |

| Dimension | 1/2"X1/2"x1/2" |
|-----------|----------------|
| A         | 96.5           |
| В         | 8.5            |
| С         | 51.5           |
| PN        | 10             |